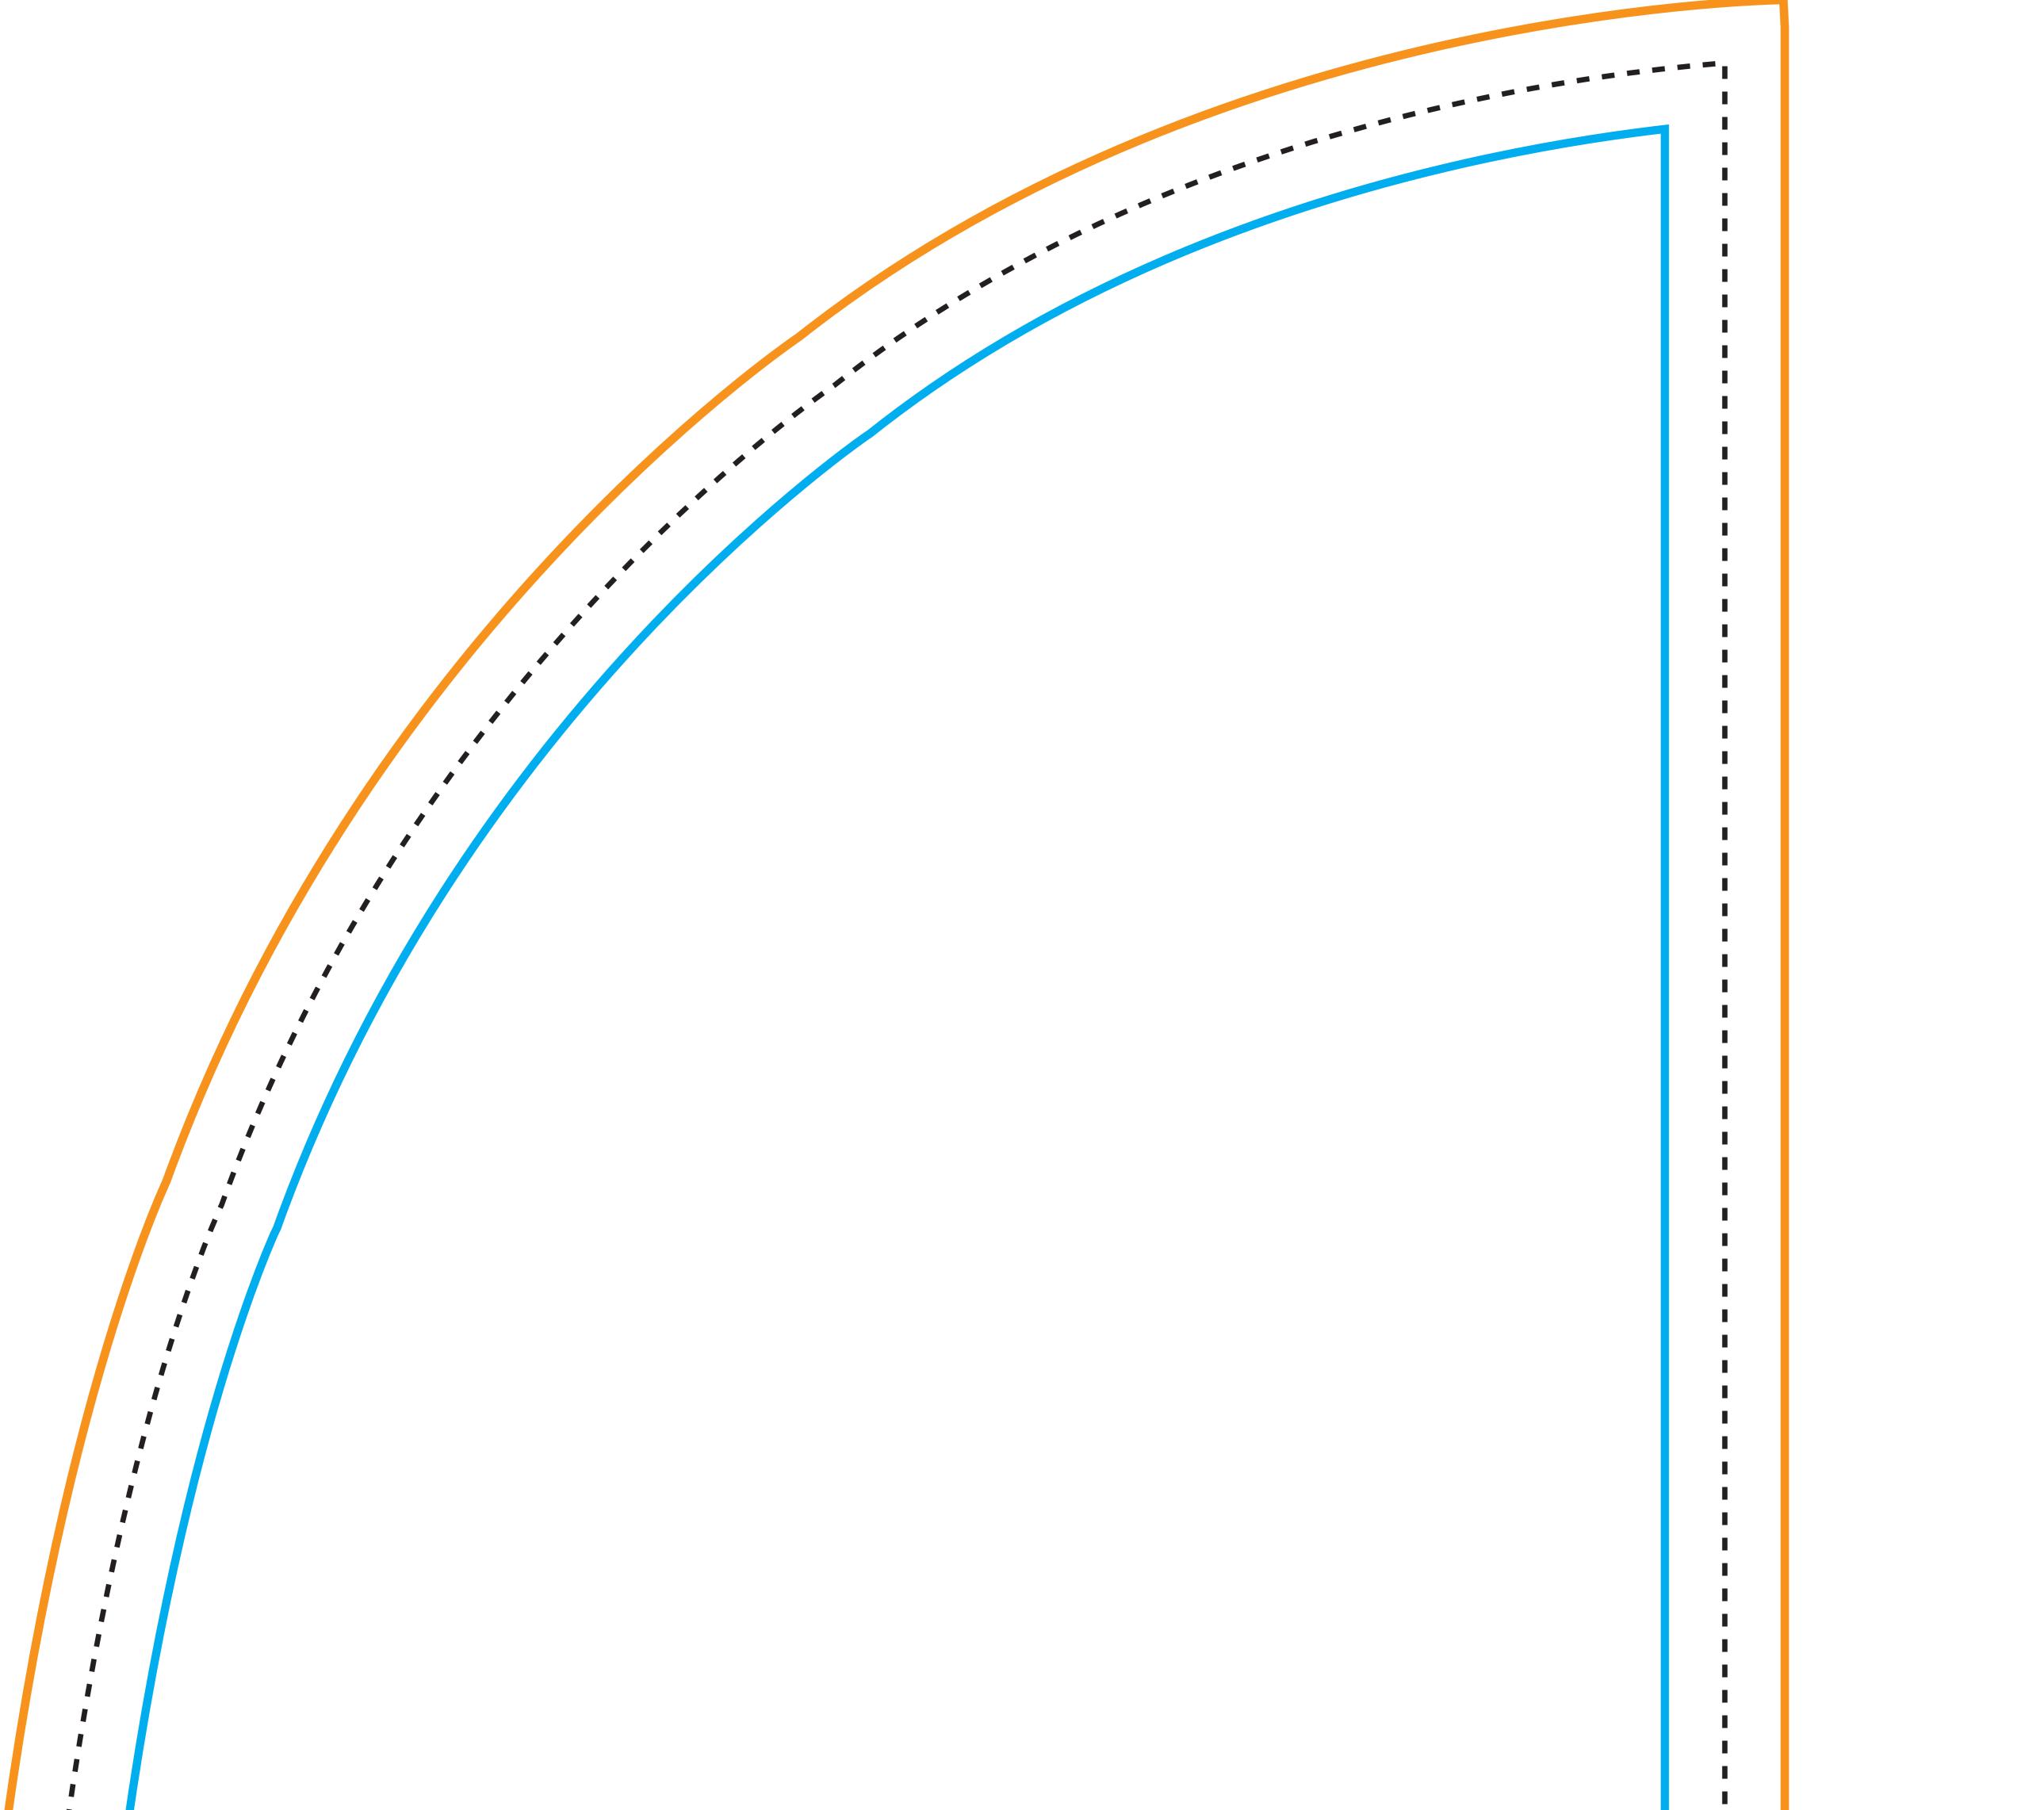

## TRIM LINE

Artwork must meet the trim line

All important text & graphics must be

## TRIM LINE

Artwork must meet the trim line

## SAFE AREA

All important text & graphics must be

placed within the 20mm safe area

### BLEED AREA

Extend artwork into the bleed area

• CMYK: 150 dpi MINIMUM

- CMYK: 150 dpi MINIMUM
- Before saving, turn off or delete guides layer
- Artwork must be setup within the template, anything outside the template will be cut off.
- DO NOT make any changes to the actual template (Do not rotate, scale, stretch or impose)