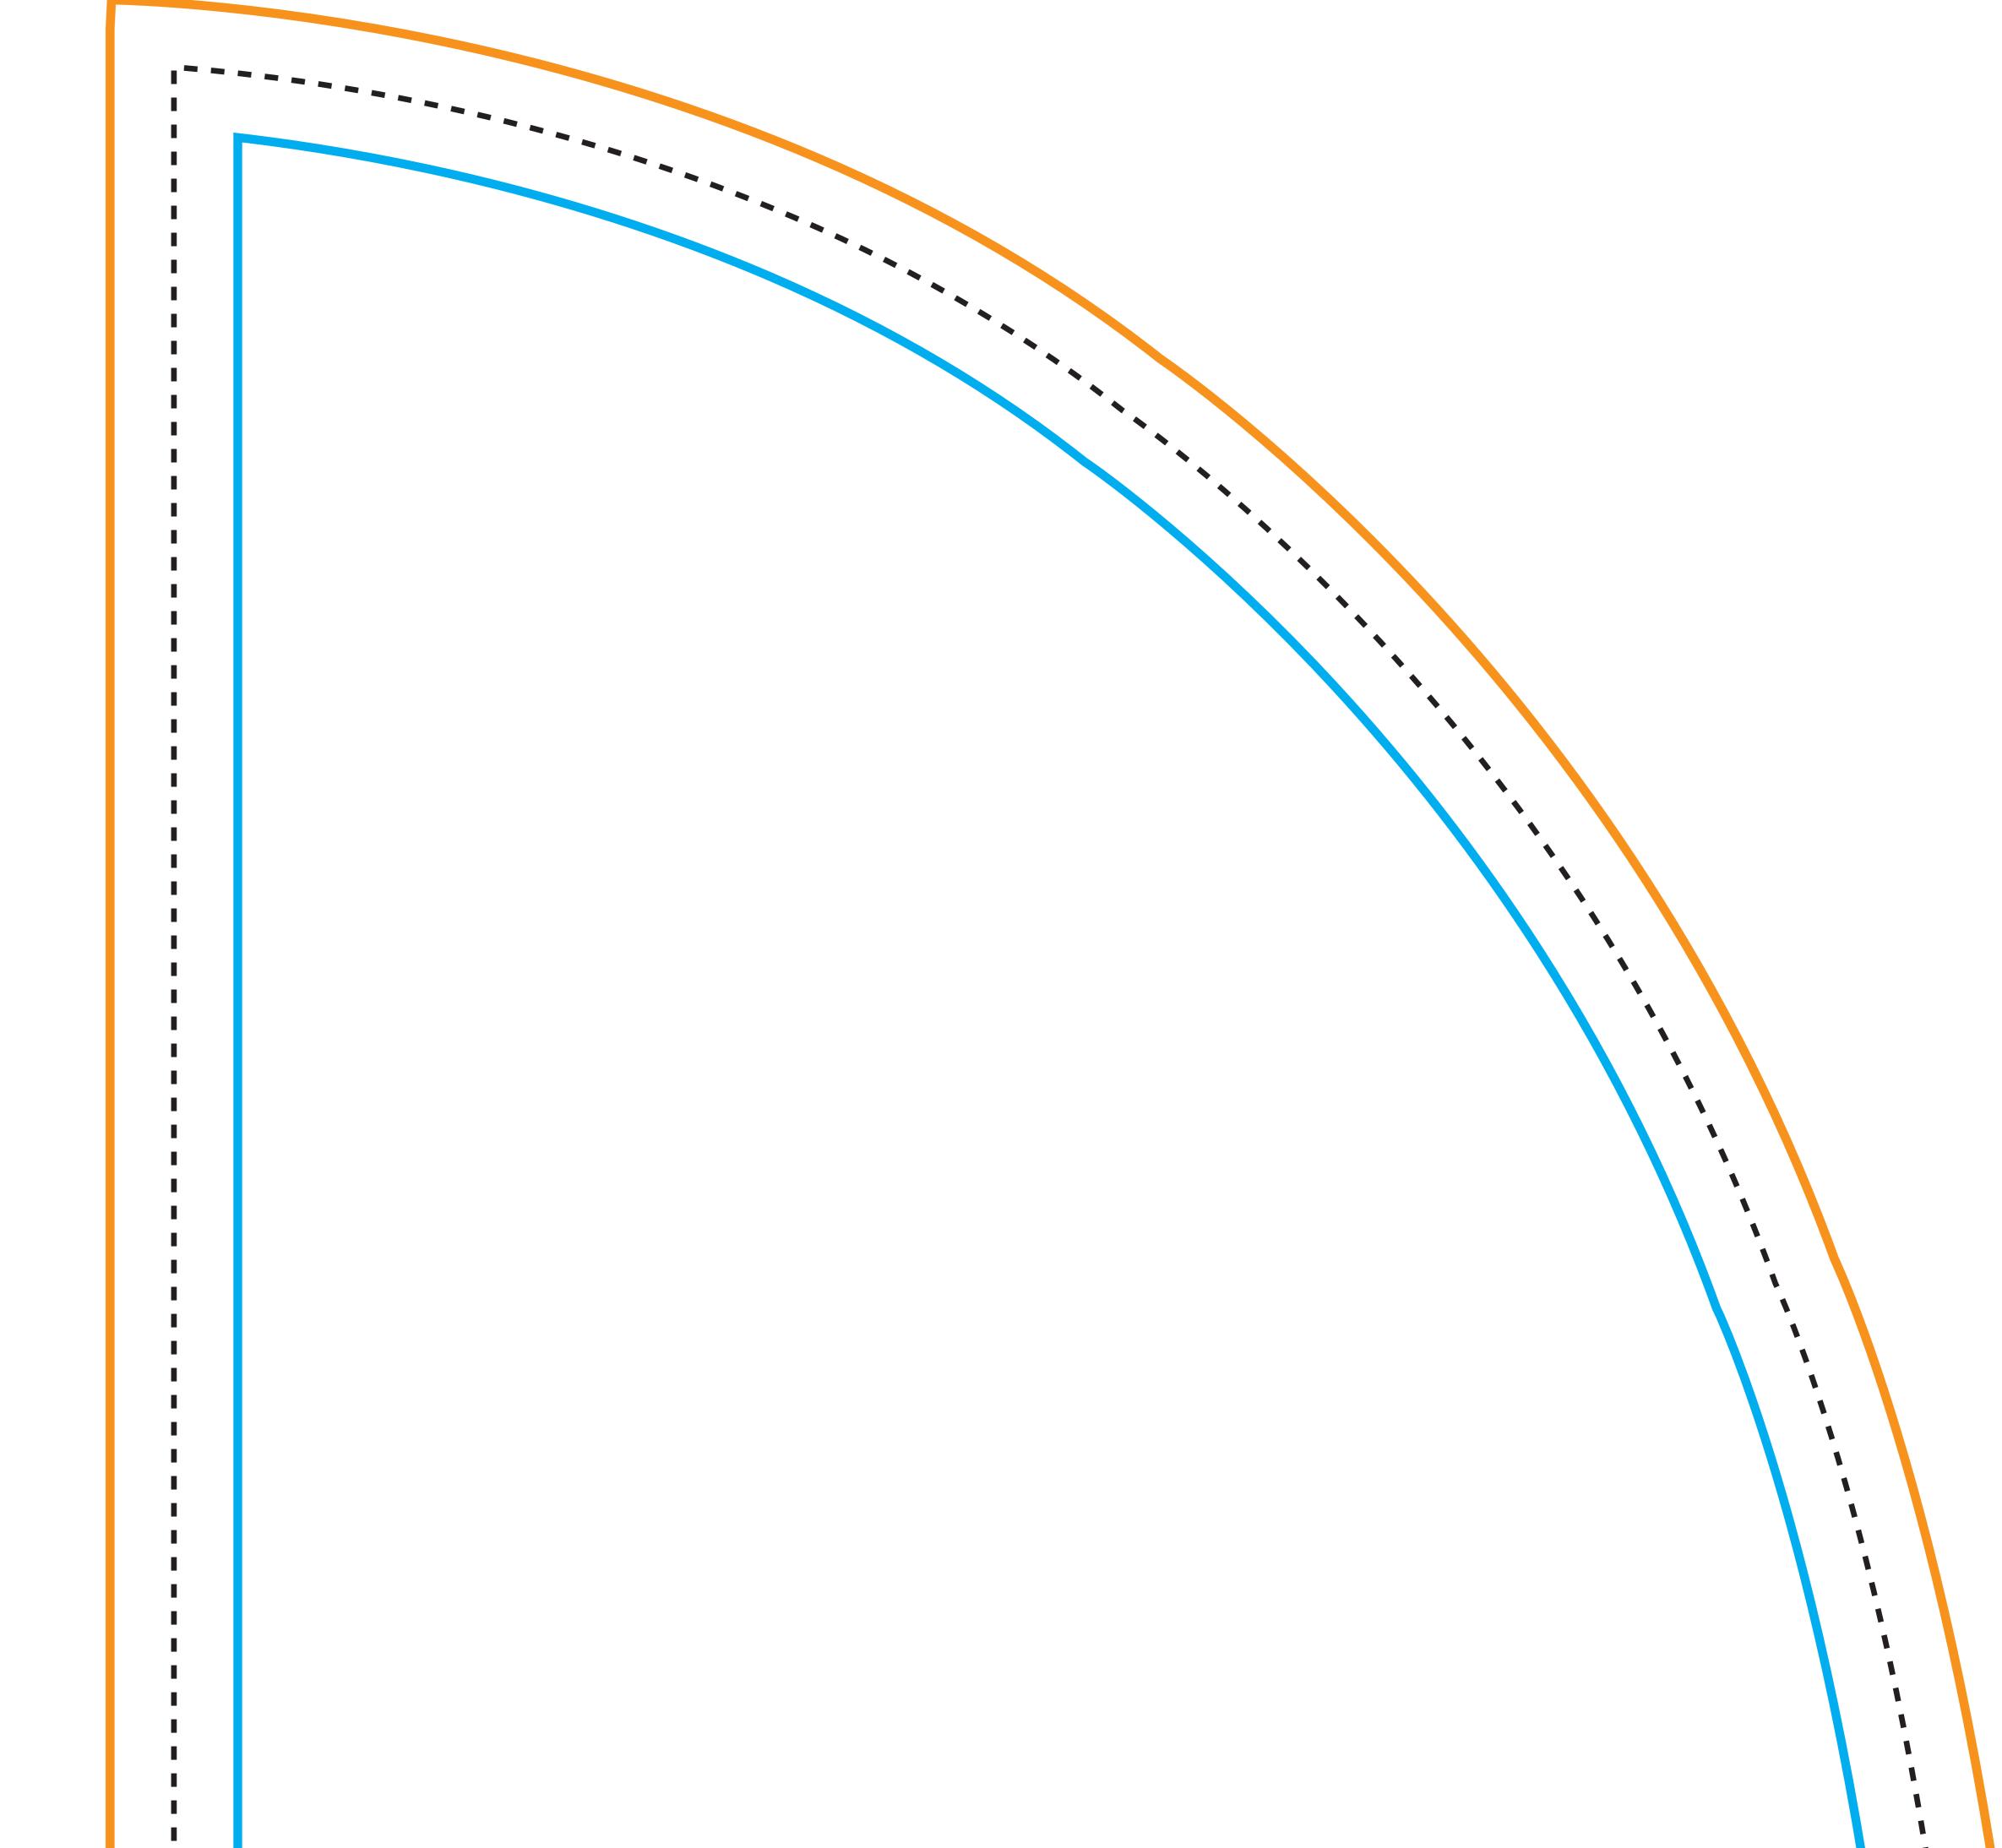

## TRIM LINE

Artwork must meet the trim line

All important text & graphics must be

## TRIM LINE

Artwork must meet the trim line

## SAFE AREA

All important text & graphics must be

placed within the 20mm safe area

### BLEED AREA

Extend artwork into the bleed area

• CMYK: 150 dpi MINIMUM

- CMYK: 150 dpi MINIMUM
- Before saving, turn off or delete guides layer
- Artwork must be setup within the template, anything outside the template will be cut off.
- DO NOT make any changes to the actual template (Do not rotate, scale, stretch or impose)