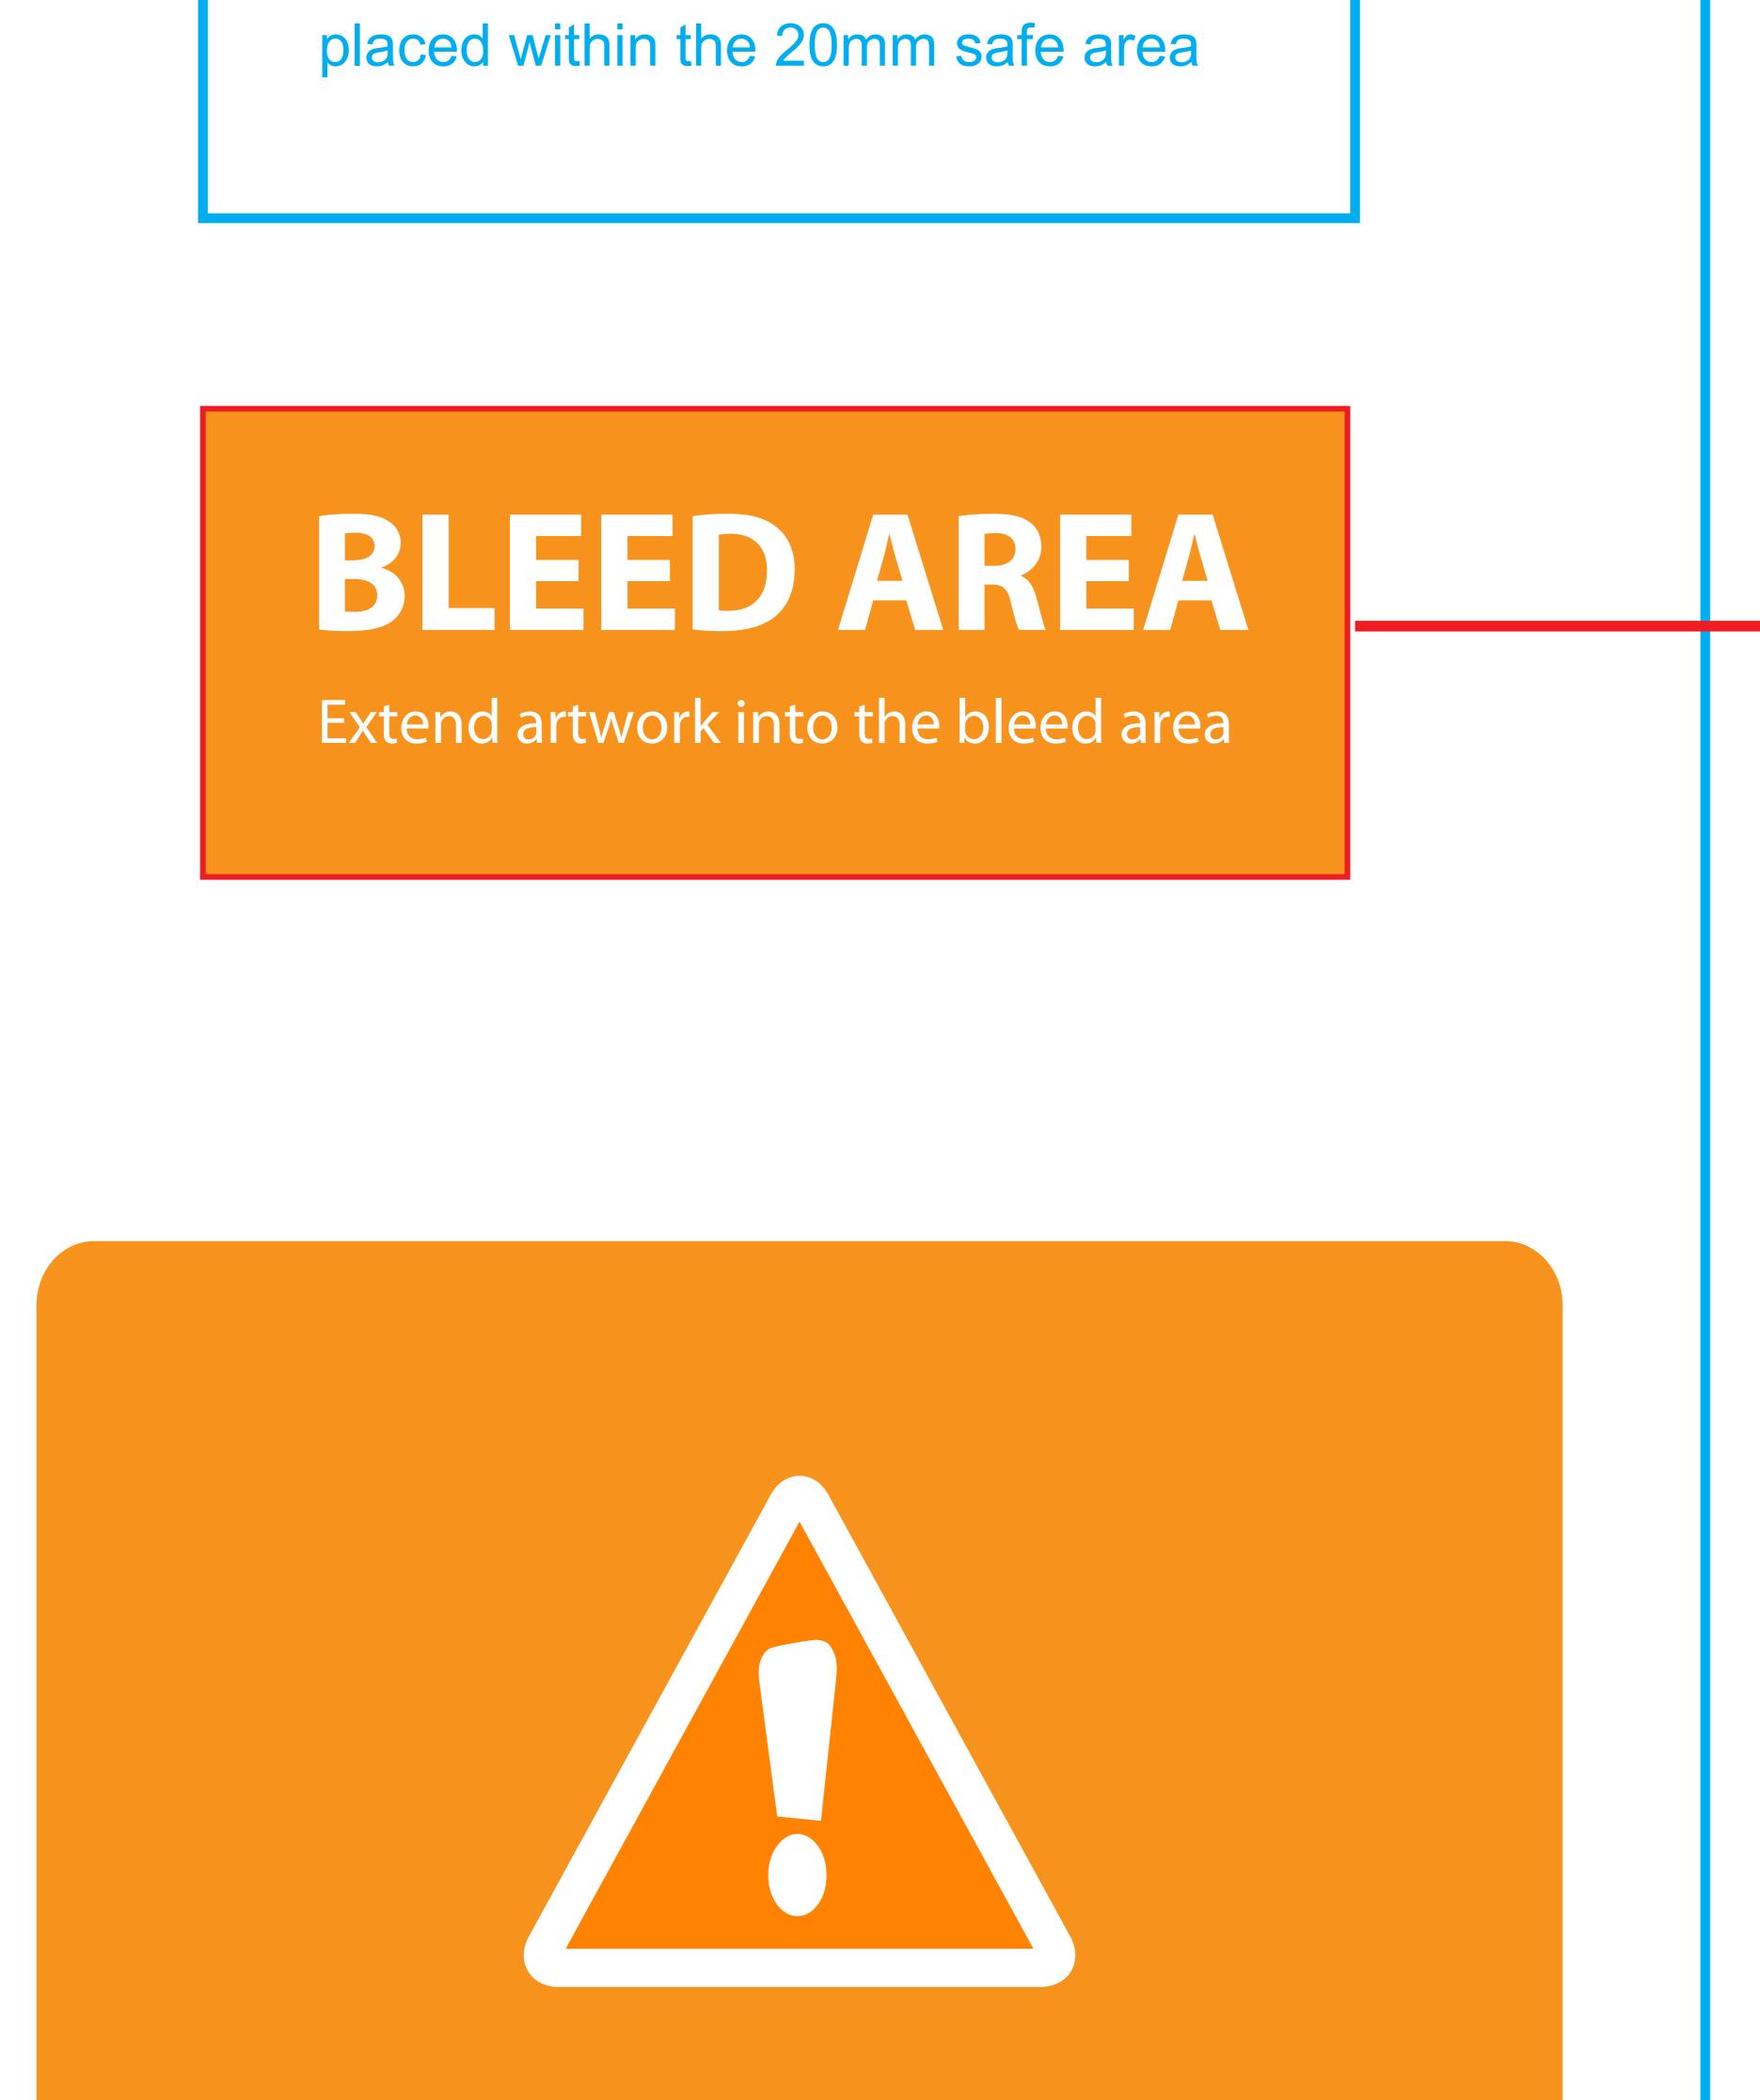

## SAFE AREA

All important text & graphics must be

placed within the 20mm safe area

### BLEED AREA

Extend artwork into the bleed area

• CMYK: 150 dpi MINIMUM

- CMYK: 150 dpi MINIMUM
- Before saving, turn off or delete guides layer
- Artwork must be setup within the template, anything outside the template will be cut off.
- DO NOT make any changes to the actual template (Do not rotate, scale, stretch or impose)

- Before saving, turn off or delete guides layer Artwork must be setup within the template, anything outside the template will be cut off.
- DO NOT make any changes to the actual template (Do not rotate, scale, stretch or impose)